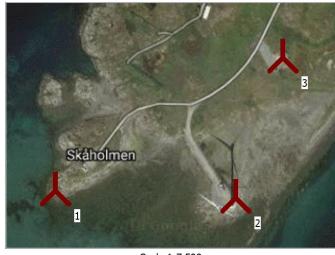

## **NORD2000 - Main Result**

## Calculation: 3 x V117, real case

# **Assumptions**

All coordinates are in UTM (north)-WGS84 Zone: 32

Scale 1:7,500

New WTG

#### **WTGs**

|           | WTG type  |     |                       |       |           |                          |        |          |        |         | Noise data |                          |
|-----------|-----------|-----|-----------------------|-------|-----------|--------------------------|--------|----------|--------|---------|------------|--------------------------|
| Easting   | Northing  | Z   | Row data/Description  | Valid | Manufact. | Type-generator           | Power, | Rotor    | Hub    | Setting | Creator    | Name                     |
|           |           |     |                       |       |           |                          | rated  | diameter | height |         |            |                          |
|           |           | [m] |                       |       |           |                          | [kW]   | [m]      | [m]    |         |            |                          |
| 1 530,126 | 7,076,386 | 2.1 | VESTAS V117-4.0/4.2 M | Yes   | VESTAS    | V117-4.0/4.2 MW SW-4,000 | 4,000  | 117.0    | 86.0   | Day     | USER       | 0 - serrations - 2017-12 |
|           |           |     |                       |       |           |                          |        |          |        | Evening | USER       | 0 - serrations - 2017-12 |
|           |           |     |                       |       |           |                          |        |          |        | Night   | USER       | 0 - serrations - 2017-12 |
| 2 530,486 | 7,076,376 | 3.0 | VESTAS V117-4.0/4.2 M | Yes   | VESTAS    | V117-4.0/4.2 MW SW-4,000 | 4,000  | 117.0    | 86.0   | Day     | USER       | 0 - serrations - 2017-12 |
|           |           |     |                       |       |           |                          |        |          |        | Evening | USER       | 0 - serrations - 2017-12 |
|           |           |     |                       |       |           |                          |        |          |        | Night   | USER       | 0 - serrations - 2017-12 |
| 3 530,578 | 7,076,656 | 3.1 | VESTAS V117-4.0/4.2 M | Yes   | VESTAS    | V117-4.0/4.2 MW SW-4,000 | 4,000  | 117.0    | 86.0   | Day     | USER       | 0 - serrations - 2017-12 |
|           |           |     |                       |       |           |                          |        |          |        | Evening | USER       | 0 - serrations - 2017-12 |
|           |           |     |                       |       |           |                          |        |          |        | Night   | USER       | 0 - serrations - 2017-12 |