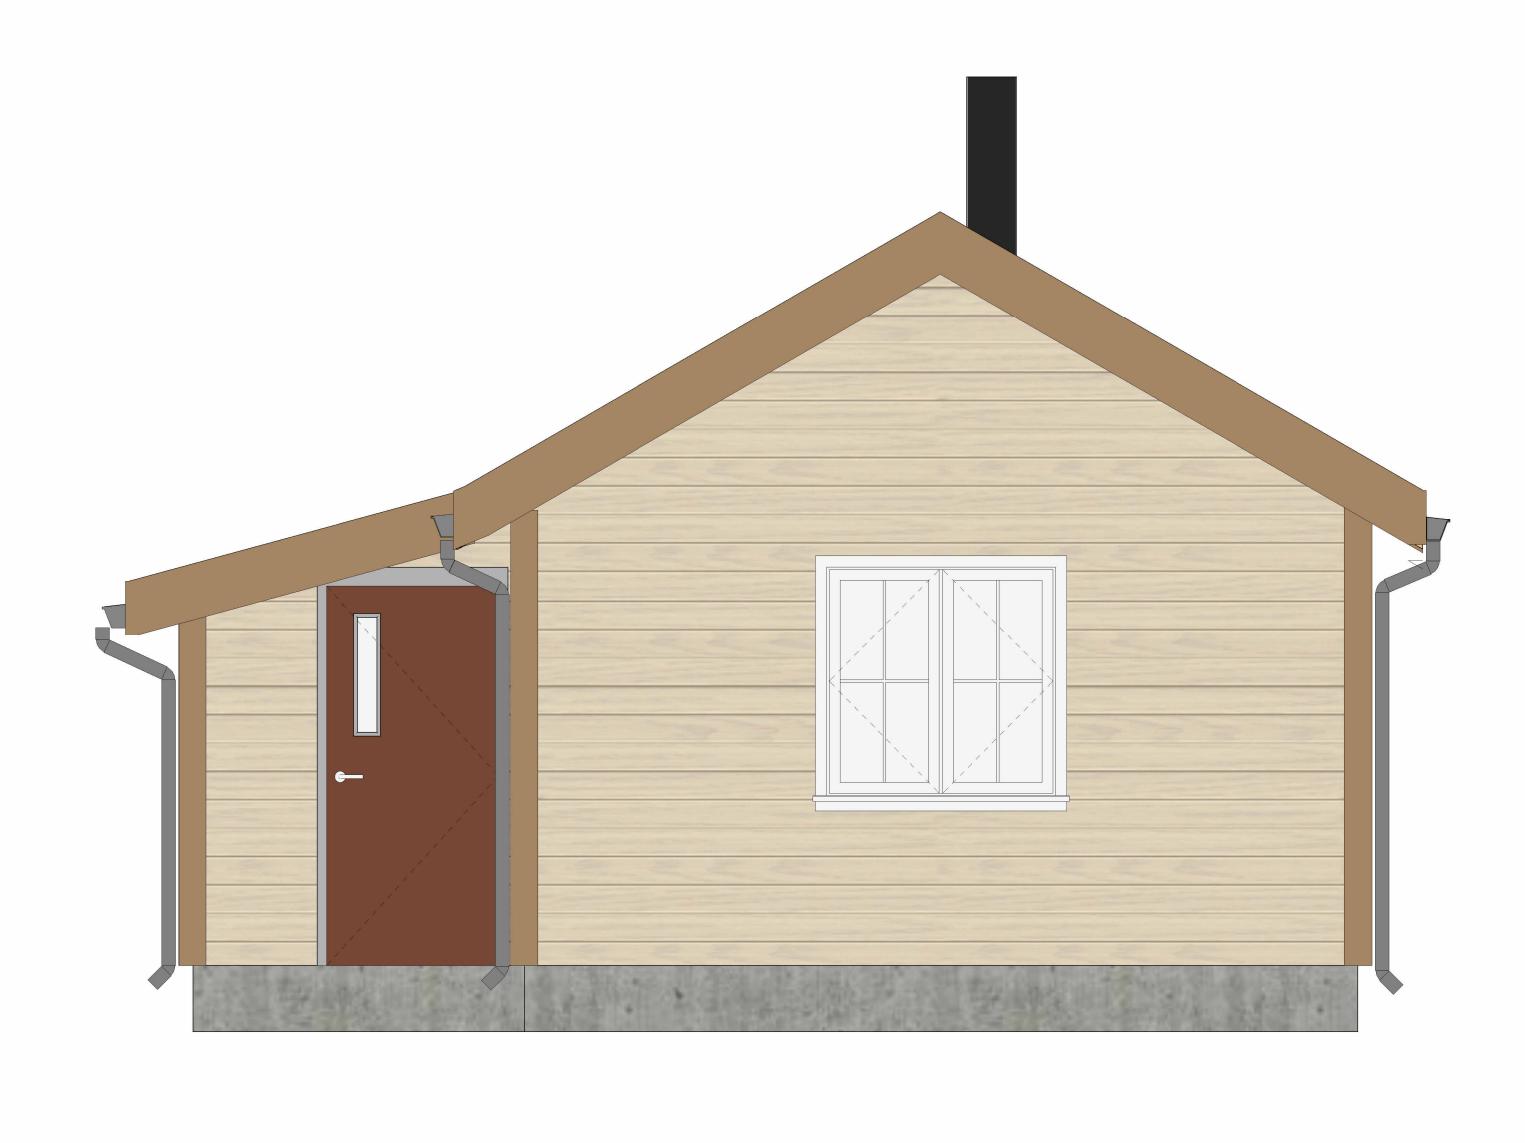

|                                                                                                                                                                                                                                                                                                    | AUTODE                 | ESK           |
|----------------------------------------------------------------------------------------------------------------------------------------------------------------------------------------------------------------------------------------------------------------------------------------------------|------------------------|---------------|
|                                                                                                                                                                                                                                                                                                    | www.autodesk.com/revit |               |
| Consultan<br>Address<br>Phone<br>Fax<br>e-mail<br>Consultan<br>Address<br>Address<br>Phone<br>Fax<br>e-mail<br>Consultan<br>Address<br>Address<br>Phone<br>Fax<br>e-mail<br>Consultan<br>Address<br>Address<br>Phone<br>Fax<br>e-mail<br>Consultan<br>Address<br>Address<br>Phone<br>Fax<br>e-mail | t                      |               |
| No.                                                                                                                                                                                                                                                                                                | Description            | Date          |
|                                                                                                                                                                                                                                                                                                    |                        |               |
|                                                                                                                                                                                                                                                                                                    |                        |               |
|                                                                                                                                                                                                                                                                                                    |                        |               |
| Statkraft                                                                                                                                                                                                                                                                                          |                        |               |
| Holmavatn Nødbu                                                                                                                                                                                                                                                                                    |                        |               |
| Fasader                                                                                                                                                                                                                                                                                            |                        |               |
| Project numb                                                                                                                                                                                                                                                                                       | er                     | 1<br>26.03.24 |
| Drawn by<br>Checked by                                                                                                                                                                                                                                                                             |                        | AM<br>-       |
| C109                                                                                                                                                                                                                                                                                               |                        |               |
| Scale                                                                                                                                                                                                                                                                                              |                        | 1:20          |