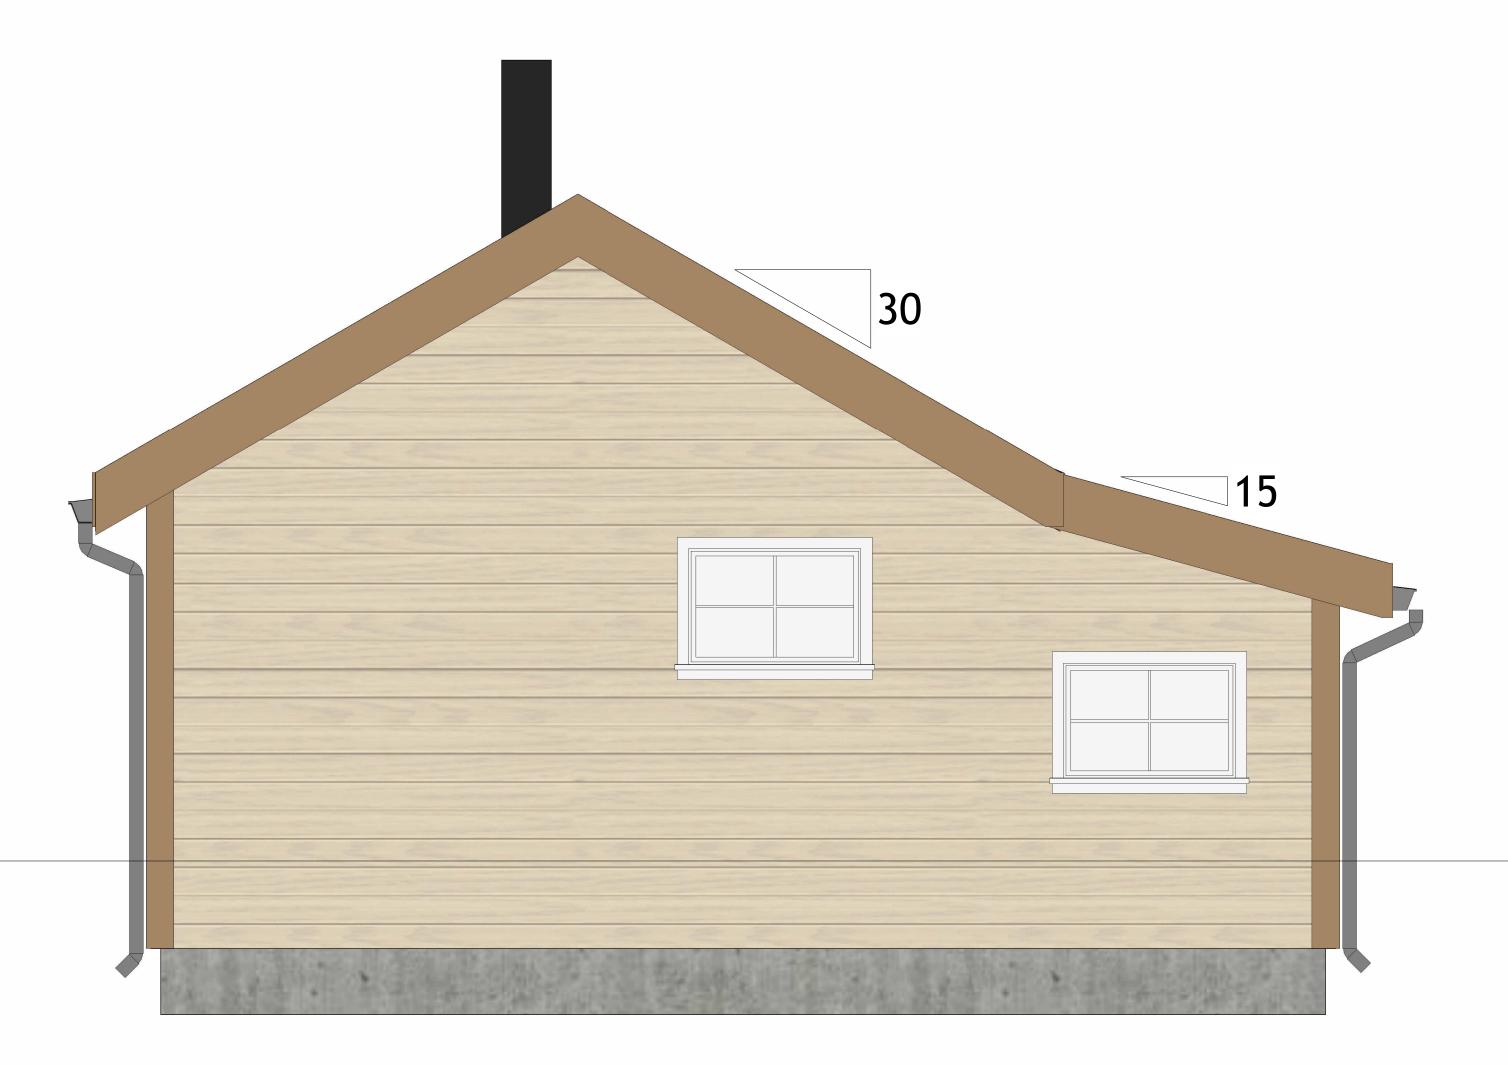

|                                                                                                                                                                                                                                                                                                    | AUTODE                 | ESK           |
|----------------------------------------------------------------------------------------------------------------------------------------------------------------------------------------------------------------------------------------------------------------------------------------------------|------------------------|---------------|
|                                                                                                                                                                                                                                                                                                    | www.autodesk.com/revit |               |
| Consultan<br>Address<br>Phone<br>Fax<br>e-mail<br>Consultan<br>Address<br>Address<br>Phone<br>Fax<br>e-mail<br>Consultan<br>Address<br>Address<br>Phone<br>Fax<br>e-mail<br>Consultan<br>Address<br>Address<br>Phone<br>Fax<br>e-mail<br>Consultan<br>Address<br>Address<br>Phone<br>Fax<br>e-mail | t                      |               |
| No.                                                                                                                                                                                                                                                                                                | Description            | Date          |
|                                                                                                                                                                                                                                                                                                    |                        |               |
|                                                                                                                                                                                                                                                                                                    |                        |               |
|                                                                                                                                                                                                                                                                                                    |                        |               |
| Statkraft                                                                                                                                                                                                                                                                                          |                        |               |
| Holmavatn Nødbu                                                                                                                                                                                                                                                                                    |                        |               |
| Fasader                                                                                                                                                                                                                                                                                            |                        |               |
| Project numb                                                                                                                                                                                                                                                                                       | er                     | 1<br>26.03.24 |
| Drawn by<br>Checked by                                                                                                                                                                                                                                                                             |                        | AM<br>-       |
| C109                                                                                                                                                                                                                                                                                               |                        |               |
| Scale                                                                                                                                                                                                                                                                                              |                        | 1:20          |